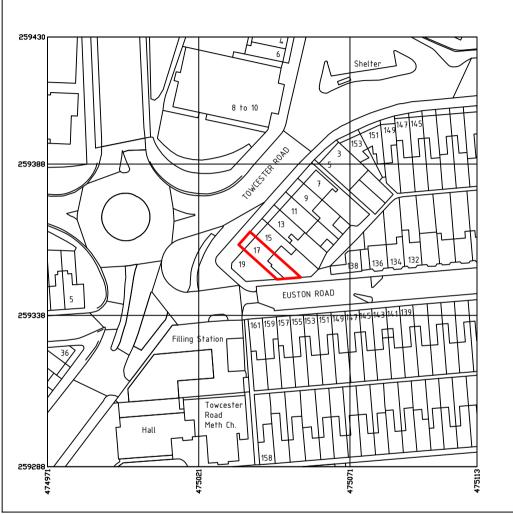

BLOCK PLAN - 17 Towcester Road, Far Cotton, Northampton, NN4 8LA SCALE 1:1250 @, A4

Notes:

THIS DRAWING IS TO BE CHECKED & VERIFIED BY THE CONTRACTOR PRIOR TO WORK COMMENCING ON SITE & ANY DISCREPANCY OR OUERY SHALL BE IMMEDIATELY REPORTED & RESOLVED BEFORE PROCEEDING WITH CONSTRUCTION.

DRAWING DESCRIPTION: - LOCATION Plan

Site: 17 Towester Road, Far Cotton, Northampton, NN4 8LA

CLIENT: Renaissance Elite Club Ltd.

DATE: 27/11/2022 DWG NO: 17TR\_ExFP\_11\_22
SCALE: 1:1250 (as noted @A4)

DRAW: T.Zadrozny